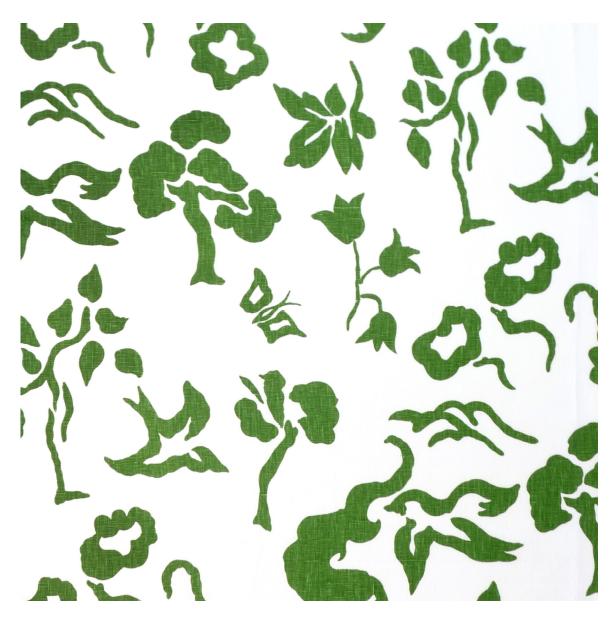

## VICTORIA HAGAN

HOME COLLECTION

IMAGE SHOWS ONE FULL REPEAT. PATTERN IS NOT SHOWN TO SCALE.

| NAME   | EARLY SPRING                         | CONTENT 100% LINEN |  |
|--------|--------------------------------------|--------------------|--|
| COLOR  | GRASS ON WHITE 4001-07               | MINIMUM 3 YARDS    |  |
| REPEAT | HALF DROP<br>AT 18"H 25¼"V width 54" | origin USA         |  |