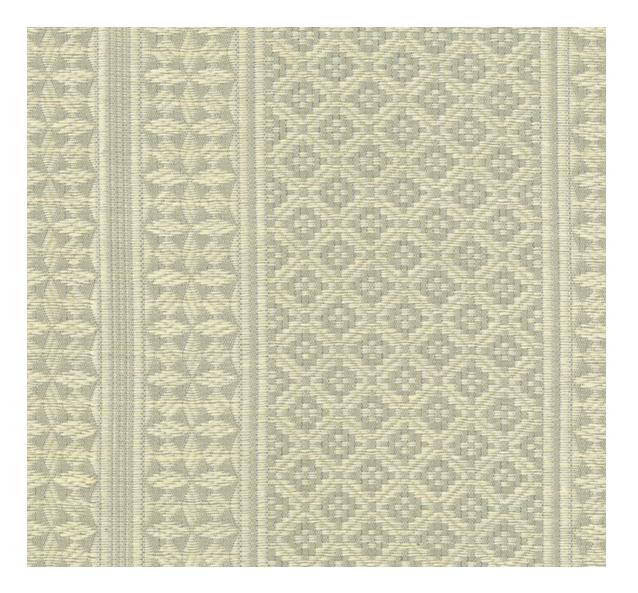

## IMAGE SHOWS ONE FULL REPEAT. PATTERN IS NOT SHOWN TO SCALE.

| NAME   | MIGUEL                                                          |         |     | 46% COTTON, 54%<br>Content LINEN |     |
|--------|-----------------------------------------------------------------|---------|-----|----------------------------------|-----|
| COLOR  | SAGEBRUSH                                                       | 7003-01 |     | MINIMUM                          |     |
| REPEAT | 6 <sup>7</sup> / <sub>8</sub> "H <sup>3</sup> / <sub>4</sub> "V | WIDTH   | 55" | ORIGIN                           | USA |